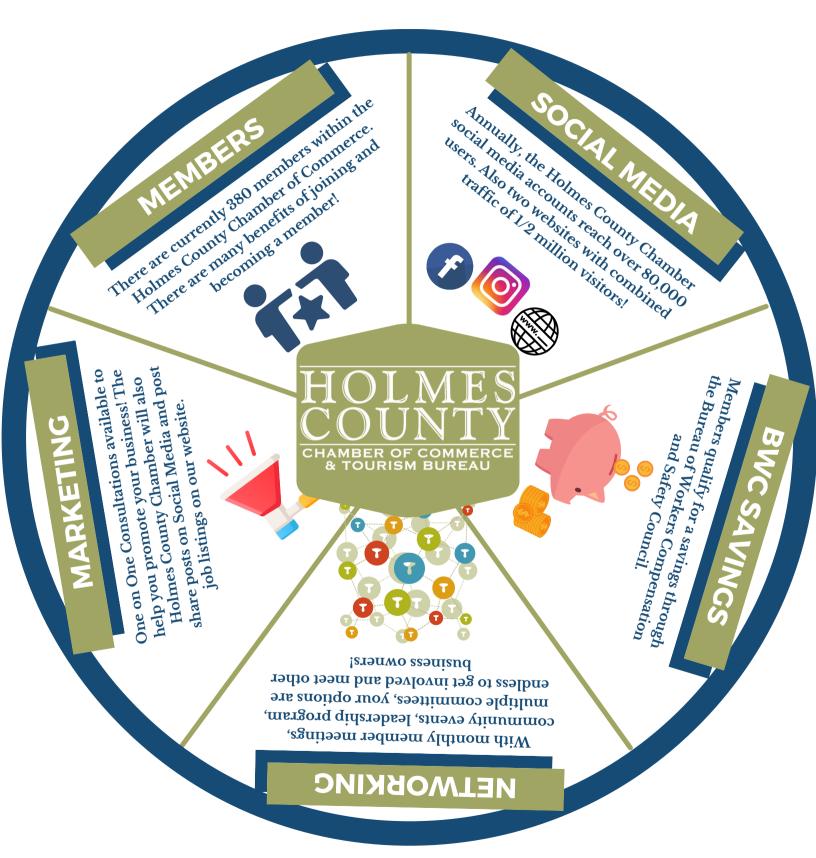

#### FREE MARKETING

Share your story through our e-blasts, Facebook & Instagram. Reach over 8,000 with each post and over 72,000 on Tourism channels!

#### **COMMUNITY EVENTS**

Getting involved with our events shows you care, helps spread goodwill, and builds valuable local impressions.

Monthly membership meetings provide learning, networking, and marketing opportunities to help you grow.

#### **LEADERSHIP**

Members are given opportunities to lead in impactful, local roles.

#### **EXTEND YOUR TEAM**

Our staff offers one on one consultations for members, plus relationships with our partners and local leaders.

## MEMBER BENEFITS

Free Services Included With Your Membership

### MARKETING SERVICES

- **Ribbon Cuttings:** Photos and stories sent to the newspapers and shared to social media, attended by local leaders.
- E-Blasts: Send information to thousands.
- Social Media: Share posts with over 8,000 weekly reach.
- Flier & Brochure Design: Basic designs for your events to get you started!
- **Referrals:** We recommend our members FIRST!

## **EDUCATION**

- Members Meetings: Education and Networking events with useful resources.
- E-Blasts: Subscribe to scam alerts & community updates.
- Workshop & Leadership Training

### COMMUNITY

- Volunteer Opportunities: Create a spirit of goodwill and make valuable impressions.
- Support Your Neighbors: Your dues help provide support to local non-profits, service projects, and improvement opportunities.

## **BUSINESS PERKS**

- One on One Consultations: Personal help with Social Media, marketing ideas, finding new partnerships, or administrative issues.
- **Job Listings:** We will help advertise your jobs.
- Advocacy Partners: We will help you be heard by the Politicians who work for you.
- **Credibility**: Members are considered upstanding and respectable businesses by the community.
- Online Listing: Linked listing on our website, 2 websites when applicable.
- Leadership Opportunities: Members are given opportunity to lead in impactful roles.
- Exclusive Promotions & Invitations

## **RELATIONSHIPS**

- Local Leaders: Introduce your products and services to people who will help you succeed.
- **Networking:** Meetings with local businesses who love our community, participate in activities, and engage with the public.